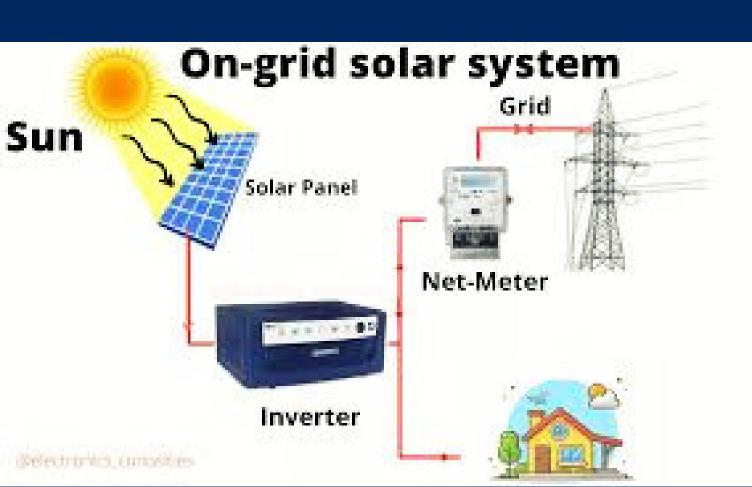

#### On-Grid Solar System:

A solar energy system connected to the utility grid, allowing for net metering and access to grid electricity when solar production is insufficient.